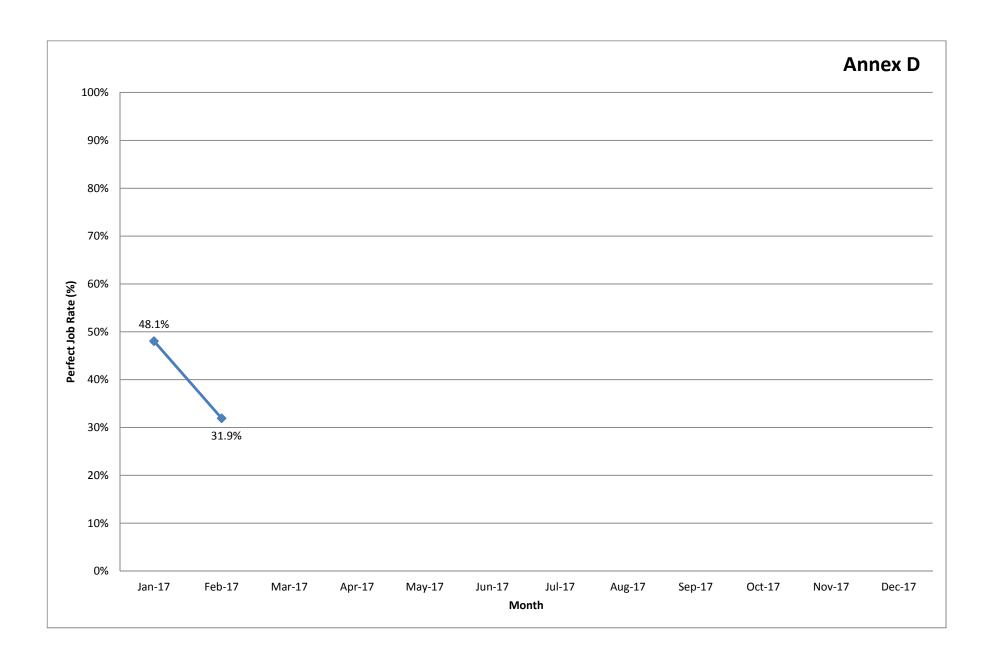

## QUERY-FREE RATE ON CADASTRAL JOBS SUBMITTED BY REGISTERED **SURVEYORS (MONTH OF JAN and FEB 2018)**

The query-free rate(QFR) for the month of Jan and Feb 2018 are shown in Annex A.

Refer to Annex D, the 'perfect job' rate for Jan 2018 is 48.1% and Feb 2018 is 31.9%. The 'perfect job' rate for Jan and Feb 2018 are still low and it is not desirable. We encourage all to keep on improving and strive to submit higher quality jobs in order to avoid the delay in approving plans.